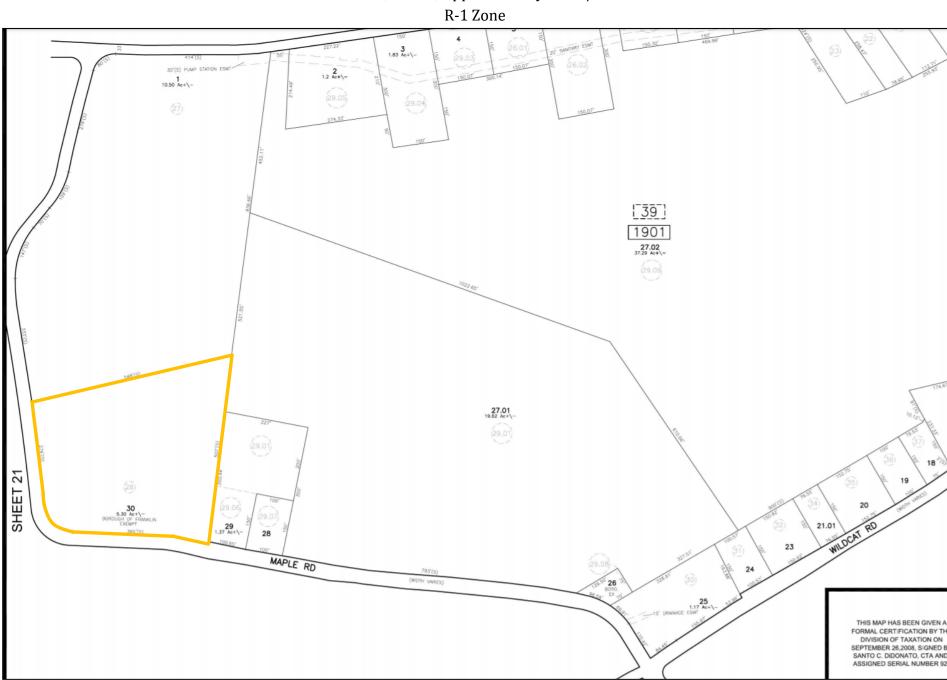

172 Maple Road, Franklin Borough, Sussex Co, NJ Block 1901, Lot 30, Approximately 5.30+/- Acres

51-A Sterling Street, Franklin Borough, Sussex Co, NJ Block 601, Lot 34, Approximately 0.04+/- Acres R-4 Zone