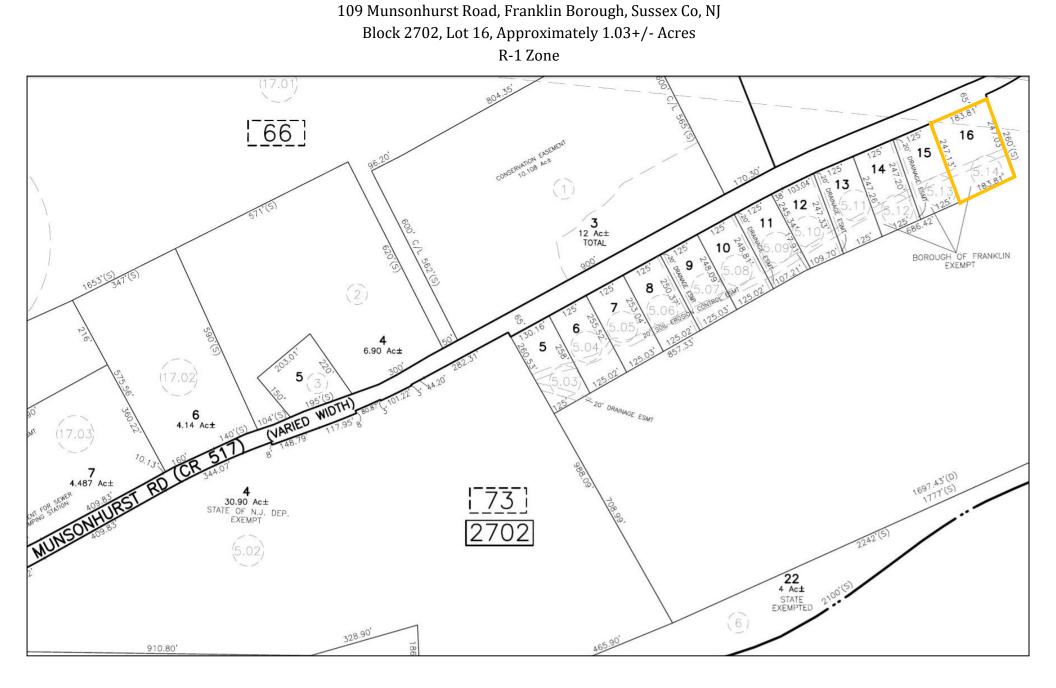

172 Maple Road, Franklin Borough, Sussex Co, NJ Block 1901, Lot 30, Approximately 5.30+/- Acres

51-A Sterling Street, Franklin Borough, Sussex Co, NJ Block 601, Lot 34, Approximately 0.04+/- Acres R-4 Zone