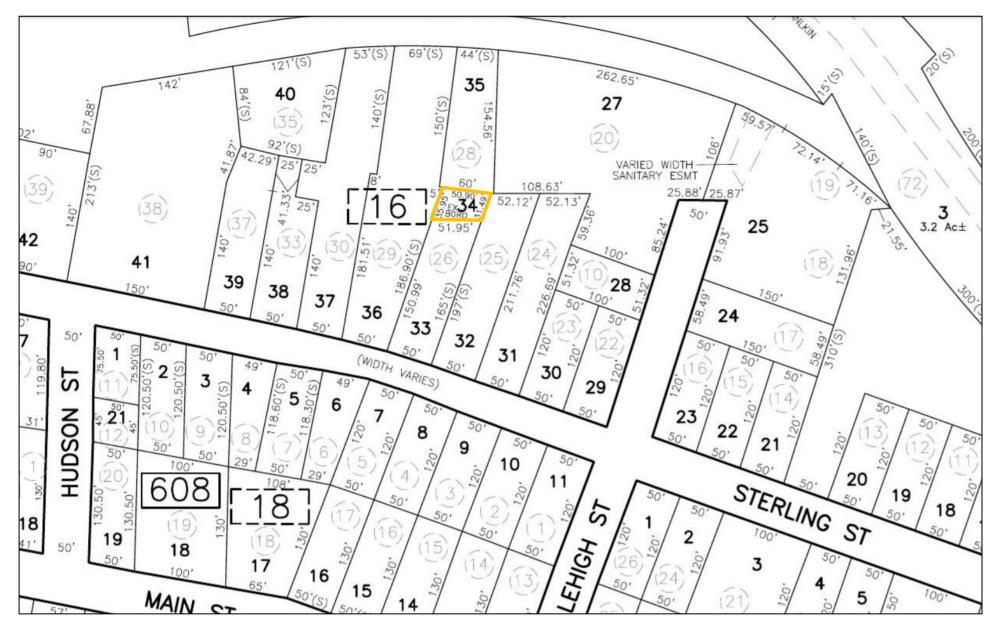

172 Maple Road, Franklin Borough, Sussex Co, NJ Block 1901, Lot 30, Approximately 5.30+/- Acres

51-A Sterling Street, Franklin Borough, Sussex Co, NJ Block 601, Lot 34, Approximately 0.04+/- Acres R-4 Zone