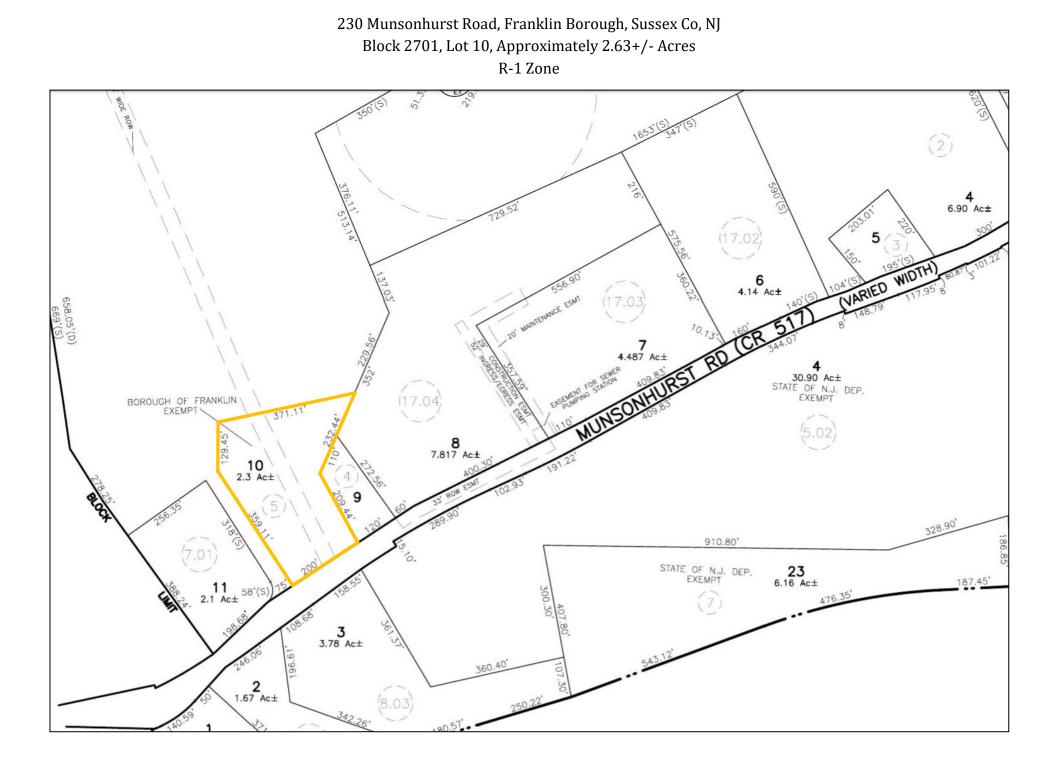

19 6 ALLE 24 27 55.2 5 46.1 18 28 MABI 17 3 29 BOROUGH OF FRANLKIN EXEMPT 5 80 08 16 (WIDTH VARIES) 14 123'(S 17 18 13 46 20 19 46 20 50 12 WILTON ST 83 21 135'(S) 96' 52 22 102 46 92' 50 9 WILTON ST 33 46 46<sup>°</sup> 23 8 2 46 22 3 46 46 46 46' 45 46 36.1 46 46 46 24 46 25 46 26 58.06 27 28 29 32. 23 **25**≞ 26 28 27 24 21 22 0 46. 28.59 52.71 66'(D) 26. 128.36 27.59 45'(S) 46' 8 46' 0 46' 101.59 ARY 80 124.10' 46 52.73 .94 95.19' 406.48 27.19 52.75 88 ES 25.13--24.01. 18.60 93.20 29 137.06 (28) 22. 417.79 60.28 62.14 NEW JERSEY STATE HIGHWAY RT 23 124.22 (29) 13.01 30 BUTLER 606 MABIE 29 **C02** 0.568 Ac± Ac± S ST RAPOLE S

429 Route 23, Franklin Borough, Sussex Co, NJ

25-A Susquehanna Street, Franklin Borough, Sussex Co, NJ Block 501, Lot 5, Approximately 19.30+/- Acres R-1 Zone















Cork Hill Road (Rear), Franklin Borough, Sussex Co, NJ Block 2602, Lot 5, Approximately 4.50+/- Acres R-1 Zone





172 Maple Road, Franklin Borough, Sussex Co, NJ Block 1901, Lot 30, Approximately 5.30+/- Acres

51-A Sterling Street, Franklin Borough, Sussex Co, NJ Block 601, Lot 34, Approximately 0.04+/- Acres R-4 Zone