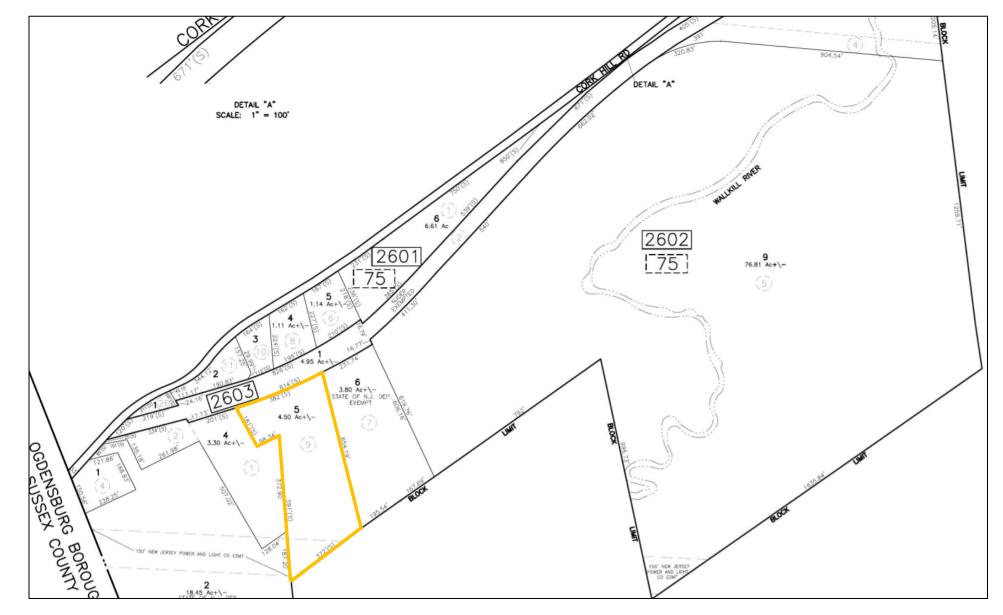

429 Route 23, Franklin Borough, Sussex Co, NJ

25-A Susquehanna Street, Franklin Borough, Sussex Co, NJ Block 501, Lot 5, Approximately 19.30+/- Acres R-1 Zone

Cork Hill Road (Rear), Franklin Borough, Sussex Co, NJ Block 2602, Lot 5, Approximately 4.50+/- Acres R-1 Zone