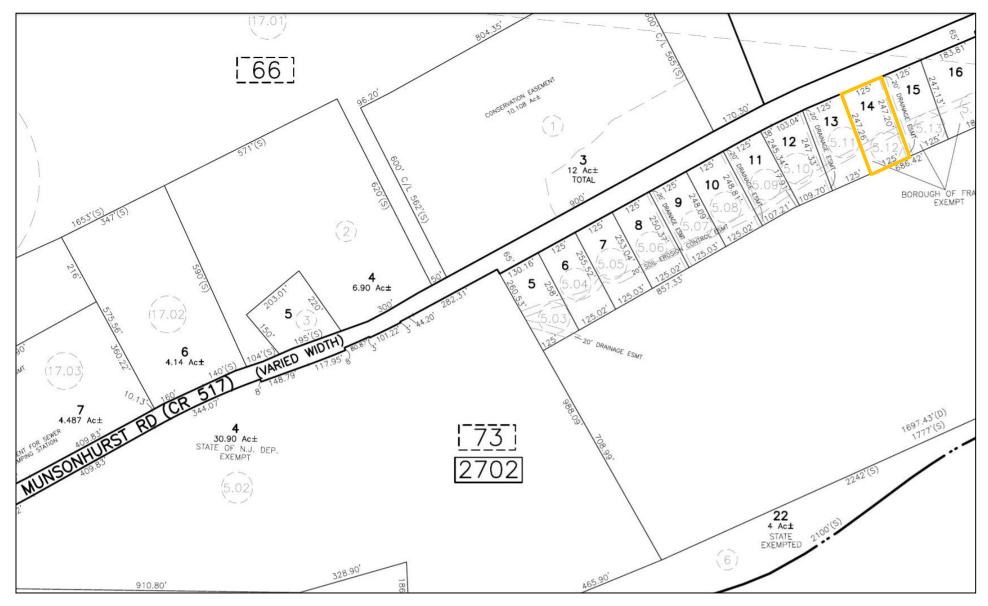

172 Maple Road, Franklin Borough, Sussex Co, NJ Block 1901, Lot 30, Approximately 5.30+/- Acres

51-A Sterling Street, Franklin Borough, Sussex Co, NJ Block 601, Lot 34, Approximately 0.04+/- Acres R-4 Zone