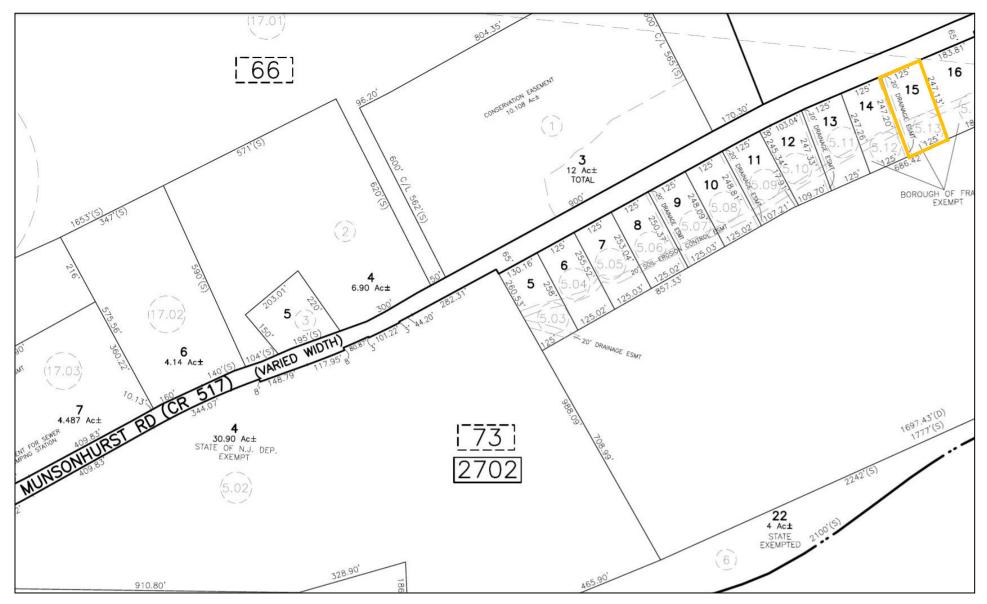

172 Maple Road, Franklin Borough, Sussex Co, NJ Block 1901, Lot 30, Approximately 5.30+/- Acres

51-A Sterling Street, Franklin Borough, Sussex Co, NJ Block 601, Lot 34, Approximately 0.04+/- Acres R-4 Zone