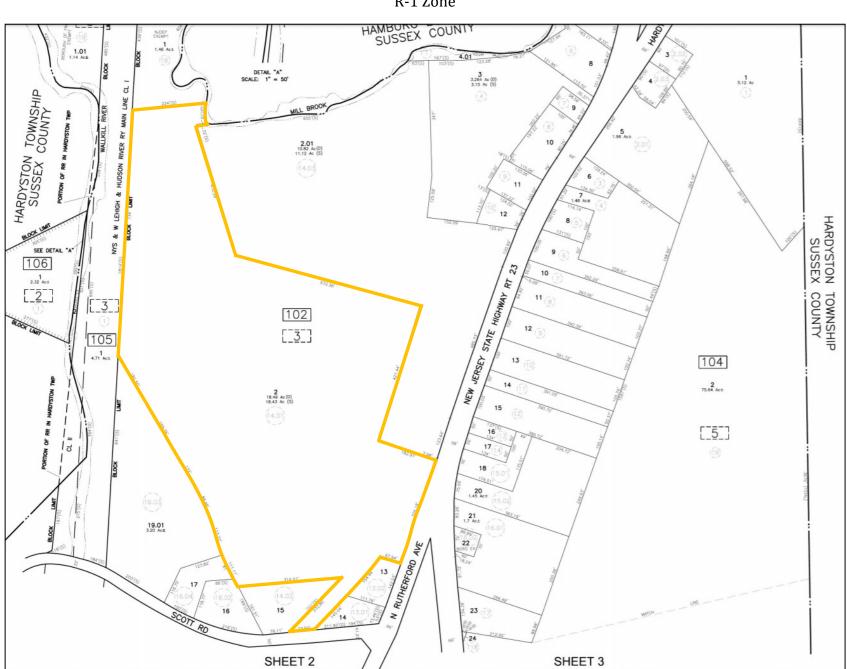

359 Scott Road, Franklin Borough, Sussex Co, NJ Block 102, Lot 2, Approximately 18.49+/- Acres R-1 Zone

Block 606, Lot 29, Approximately .503+/- Acres HC-2 Zone SNI 25 00 .07 26 46 42 19 6 ALLE 24 27 55.2 5 46.1 18 28 MABI 17 3 29 BOROUGH OF FRANLKIN EXEMPT 5 80 08 16 (WIDTH VARIES) 14 123'(S 17 18 13 46 20 19 46 20 50 12 WILTON ST 83 21 135'(S) 96' 52 22 102 46 92' 50 9 WILTON ST 33 46 46<sup>°</sup> 23 8 2 46 22 3 46 46 46 46' 45 46 36.1 46 46 46 24 46 25 46 26 58.06 27 28 29 32. 23 **25**≞ 26 28 27 24 21 22 0 46. 28.59 52.71 66'(D) 26. 128.36 27.59 45'(S) 46' 8 46' 0 46' 101.59 ARY 80 124.10' 46 52.73 .94 95.19' 406.48 27.19 52.75 88 ES 25.13--24.01. 18.60 93.20 29 137.06 (28) 22. 417.79 60.28 62.14 NEW JERSEY STATE HIGHWAY RT 23 124.22 (29) 13.01 30 BUTLER 606 MABIE 29 **C02** 0.568 Ac± Ac± S ST RAPOLE S