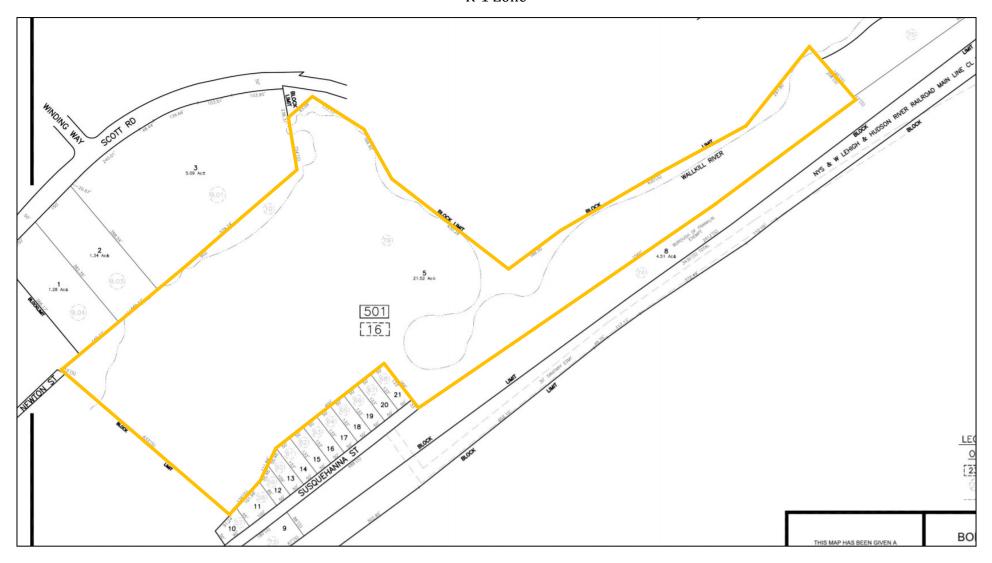

429 Route 23, Franklin Borough, Sussex Co, NJ

25-A Susquehanna Street, Franklin Borough, Sussex Co, NJ Block 501, Lot 5, Approximately 19.30+/- Acres R-1 Zone

Cork Hill Road (Rear), Franklin Borough, Sussex Co, NJ Block 2602, Lot 5, Approximately 4.50+/- Acres R-1 Zone