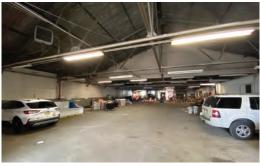

# **Mixed Use Zoning**

81,386<sup>+/-</sup> SF of Office/Warehouse on 1.35<sup>+/-</sup> Acres.

 $26,487^{+/-sf}$  Indoor garage and warehouse space with five drive in doors.

At the Crossroads of Rt. 80, 46, and the Garden State Parkway