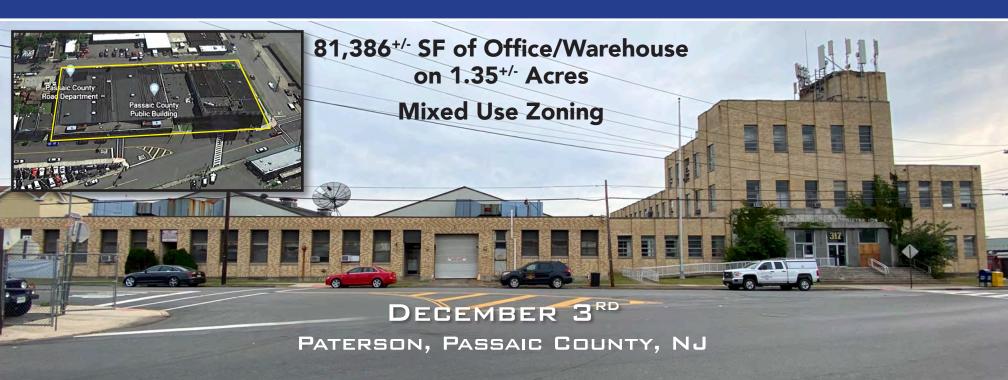

# **Mixed Use Zoning**

81,386<sup>+/-</sup> SF of Office/Warehouse on 1.35<sup>+/-</sup> Acres.

 $26,487^{+/-sf}$  Indoor garage and warehouse space with five drive in doors.

At the Crossroads of Rt. 80, 46, and the Garden State Parkway

### **Property Address:**

305-319 Pennsylvania Avenue Paterson, New Jersey 07503

Download the Property Information Package

For Details Call 888-299-1438 or Online maxspann.com

Max Spann Real Estate & Auction Co. P. O. Box 4992 Clinton, New Jersey 08809 auctions@maxspann.com A licensed NJ Real Estate Broker