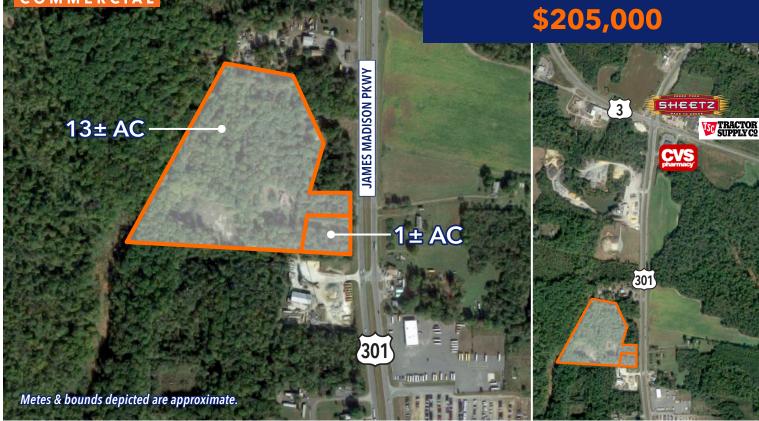

## HIGHLIGHTS

- Two commercial sites available; 13± AC zoned Industrial and 1± AC zoned C-2
- Direct access to major highway Route 301
- New 4-lane bridge from southern Maryland opens 2023 and expected to increase VPD to 59,000
- 24± miles from Fredericksburg, VA and 63± miles from Washington, DC
- Near new Tractor Supply, CVS, Sheetz and other commercial uses