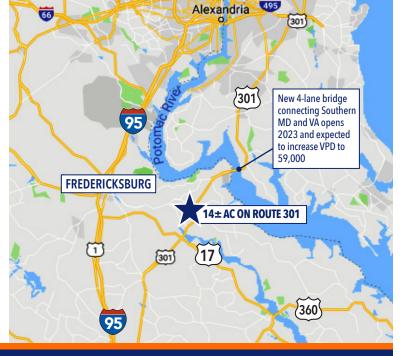

## 14± AC of Commercial Land \$205,000

## HIGHLIGHTS

- Two commercial sites available; 13± AC zoned Industrial and 1± AC zoned C-2
- Direct access to major highway Route 301
- New 4-lane bridge from southern Maryland opens 2023 and expected to increase VPD to 59,000
- 24± miles from Fredericksburg, VA and 63± miles from Washington, DC
- Near new Tractor Supply, CVS, Sheetz and other commercial uses