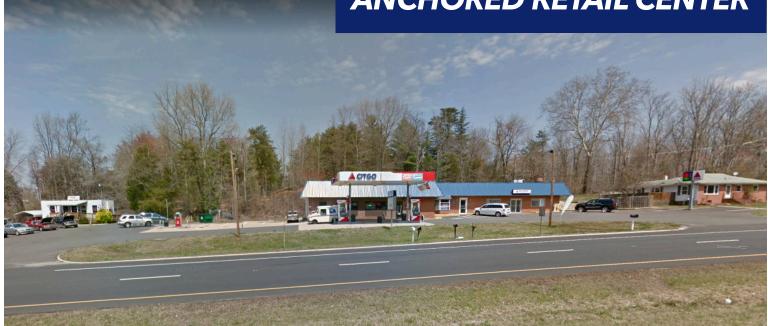

# CONVENIENCE STORE ANCHORED RETAIL CENTER

### 7195 KINGS HIGHWAY, KING GEORGE, VA 22485

#### **HIGHLIGHTS**

- Retail center anchored by RE/MAX and an auto lot also includes 1,554 single family home 2,500 SF C-Store is available for lease
- Perfect opportunity for an owner/operator
- Highly visible location on North side of Route 3
- Formerly a popular supermarket
- Gross monthly income is over \$8000
- 15 miles East of Fredericksburg
- Anticipated bridge completion date of 2022 will increase vehicle count from 17,000 to 59,000 VPD