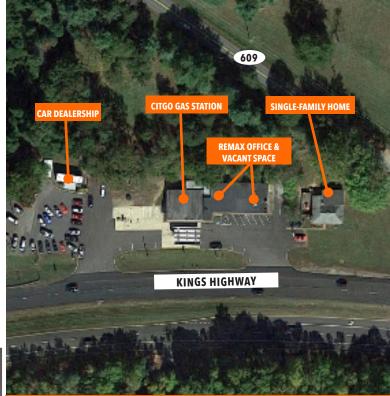

#### **HIGHLIGHTS**

- Retail center anchored by RE/MAX and an auto lot also includes 1,554 single family home 2,500 SF C-Store is available for lease
- Perfect opportunity for an owner/operator
- Highly visible location on North side of Route 3
- Formerly a popular supermarket
- Gross monthly income is over \$8000
- 15 miles East of Fredericksburg
- Anticipated bridge completion date of 2022 will increase vehicle count from 17,000 to 59,000 VPD