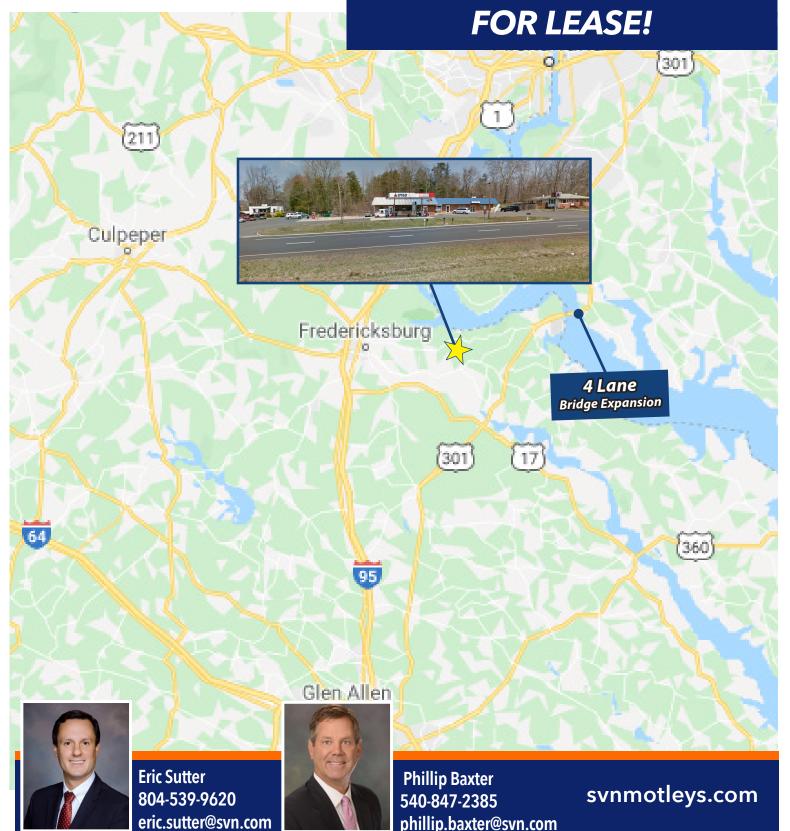

### 7195 KINGS HIGHWAY, KING GEORGE, VA 22485

#### **HIGHLIGHTS**

- Retail center anchored by RE/MAX and an auto lot also includes 1,554 single family home 2,500 SF C-Store is available for lease
- Perfect opportunity for an owner/operator
- Highly visible location on North side of Route 3
- Formerly a popular supermarket
- Gross monthly income is over \$8000
- 15 miles East of Fredericksburg
- Anticipated bridge completion date of 2022 will increase vehicle count from 17,000 to 59,000 VPD