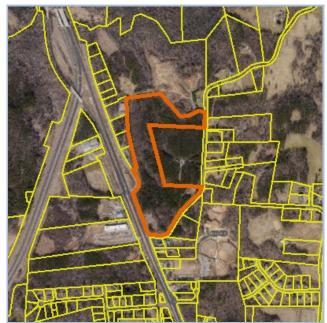

| Guilford County, NC - Property Report Convert to PDF 8/13/2019 |                 |          |                 |                |
|----------------------------------------------------------------|-----------------|----------|-----------------|----------------|
| Parcel ID Property Address Legal Description                   |                 | cription |                 |                |
| 146855                                                         | 7923 Winfree Rd |          | 37.20AC PARRISH | I R/W 4685-702 |

| Parcel Information |                                     |                    |              |   |  |
|--------------------|-------------------------------------|--------------------|--------------|---|--|
| PIN                | Zoning                              | Use                | Tax District |   |  |
| 7839292915-000     | AG-Agricultural,HB-Highway Business |                    | COMM         | 0 |  |
| Parcel Size        | Appraisal Nbrhood                   | Plat/Condo Bk & Pg |              |   |  |
| 37.20              | 7838C01                             |                    | N/A          |   |  |