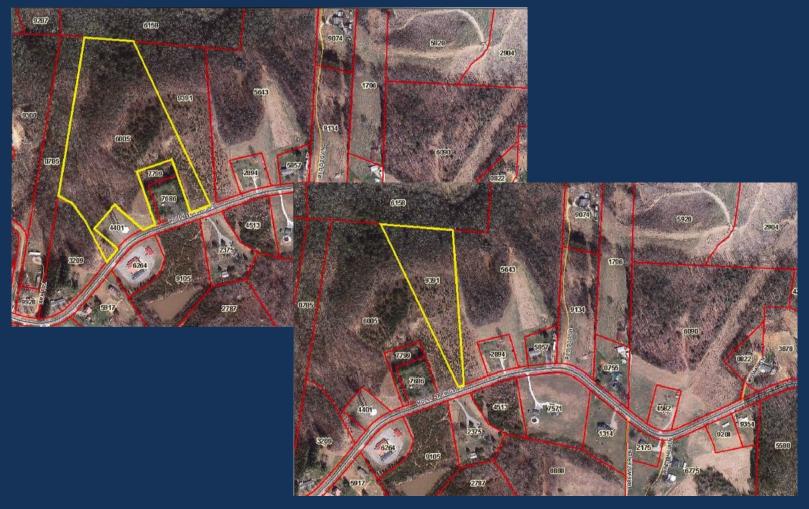

## 21.32± Acres on Holly Springs Road, Mount Airy, NC

Parcel #'s 594902866005 & 594902869391

Land is sloping, rolling, wooded, partially cleared.

Road frontage on Holly Springs Road.

Spring on back of property.

Multiple uses: residential, investment, timber, recreation

Property is unrestricted.

Conveniently located between Mt. Airy and Pilot Mountain.

Directions: From Pilot Mountain take Hwy 52 North to Holly Springs Exit, Approx. 4.5 miles. Turn right on Holly Springs Road, go 2.5 miles to property on left.