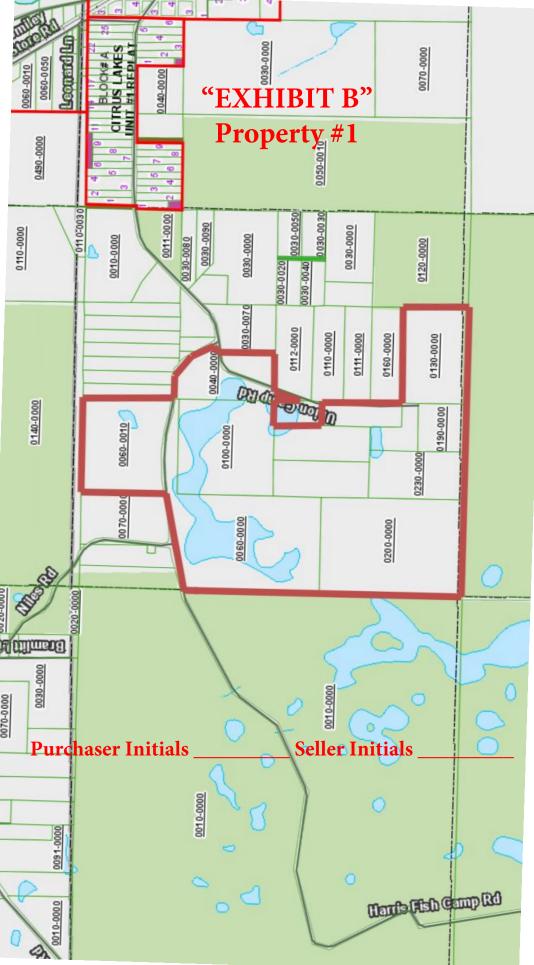

## **OFFERING:**

The properties will be bid by the acre and offered individually as follows:

**Property 1:** Union Camp Rd: 328.68± Acres, Crescent City, Putnam County, FL **Property 2:** Huntington Rd: 89.84± Acres, Crescent City, Putnam County, FL