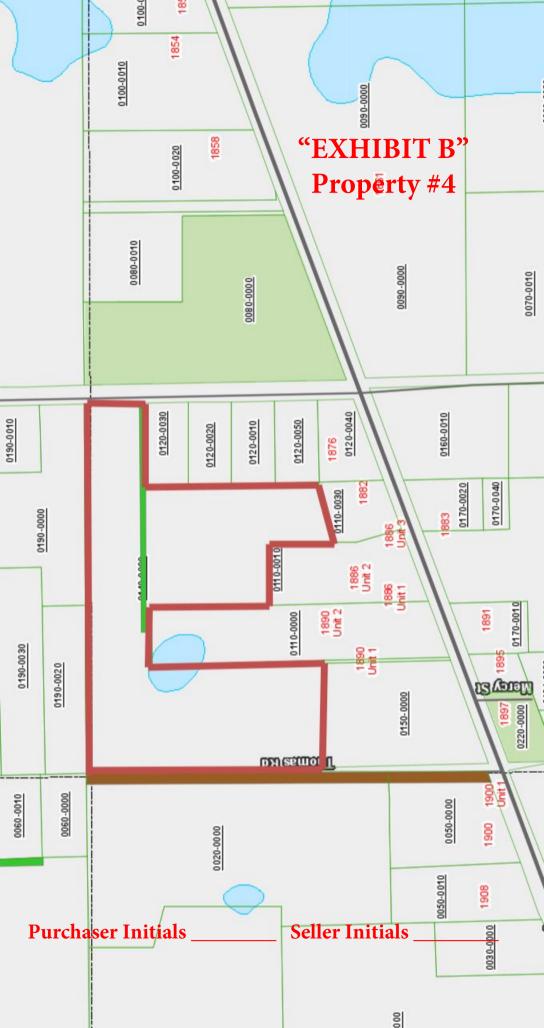

Property 3: Citron Ave: 51.72± Acres, Crescent City, Putnam County, FL

Property 4: Beulah Church Rd: 16.85± Acres, Crescent City, Putnam County, FL

Property 5: Jones Rd: 25.76± Acres, Crescent City, Putnam County, FL Sold/No longer available