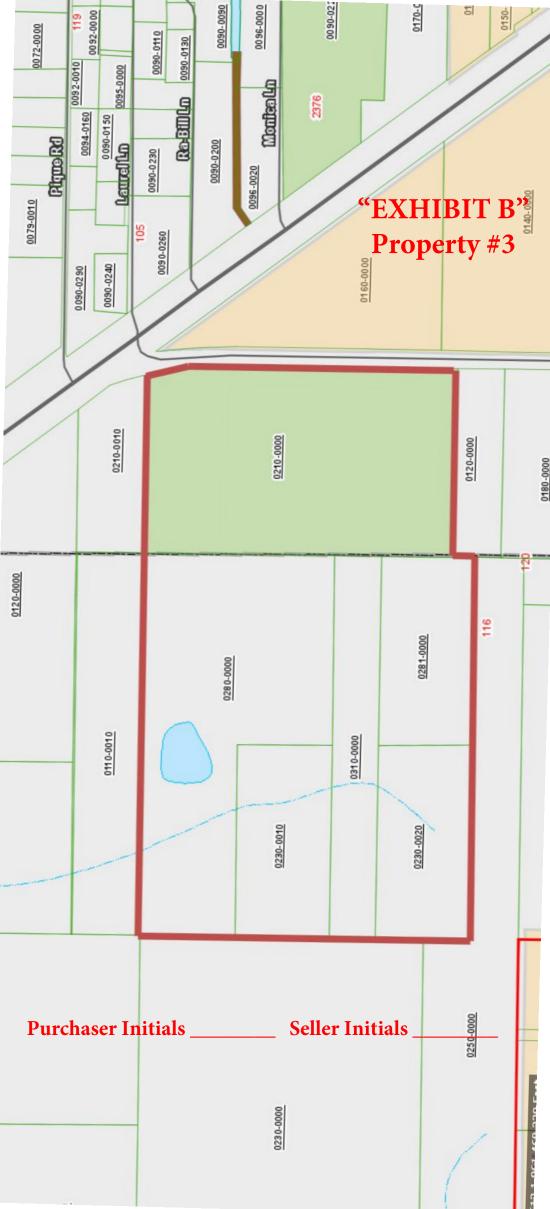

Property 3: Citron Ave: 51.72± Acres, Crescent City, Putnam County, FL

Property 4: Beulah Church Rd: 16.85± Acres, Crescent City, Putnam County, FL

Property 5: Jones Rd: 25.76± Acres, Crescent City, Putnam County, FL Sold/No longer available