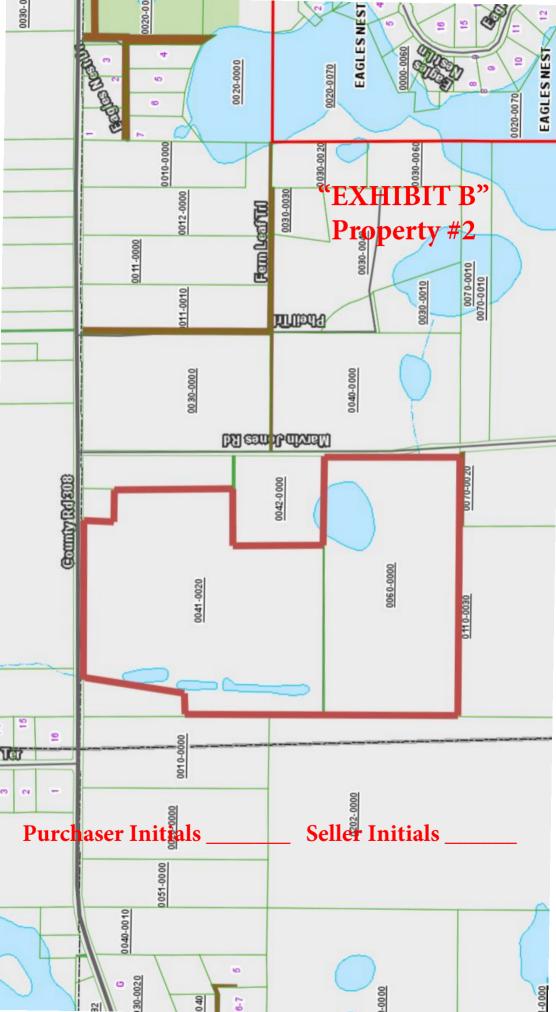

## **OFFERING:**

The properties will be bid by the acre and offered individually as follows:

**Property 1:** Union Camp Rd: 328.68± Acres, Crescent City, Putnam County, FL **Property 2:** Huntington Rd: 89.84± Acres, Crescent City, Putnam County, FL