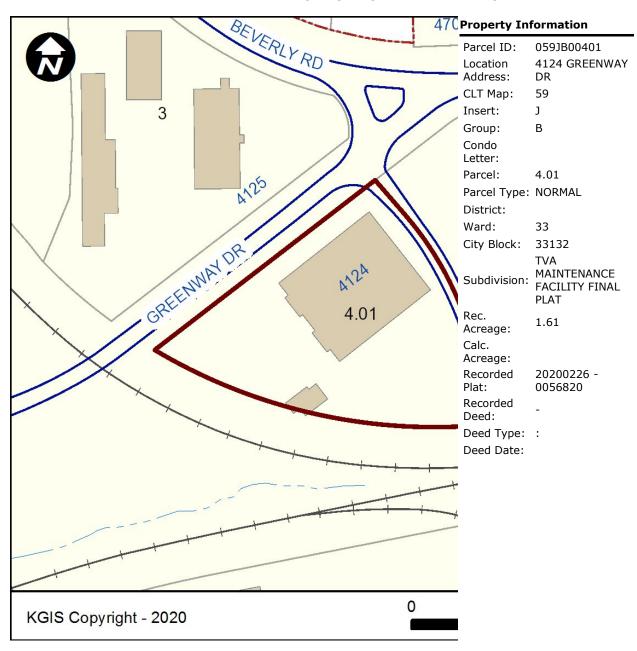

### Parcel 059JB00401 - Property Map and Details Report

### **Owner Information**

400 MAIN ST

Site Address: 4124 GREENWAY DR KNOXVILLE - 37918

GOVERNMENT OFFICE/FACILITY

Site Name: TVA POWER STORES WAREHOUSE

KNOXVILLE, TN 37902
The owner information shown in

USA TVA POWER CONST

# **Knox County, Tennessee**

| Property Detail                                           |                |                  |
|-----------------------------------------------------------|----------------|------------------|
|                                                           | Property ID    | 059JB00401       |
| USA TVA POWER CONST<br>400 MAIN ST<br>KNOXVILLE, TN 37902 | Alternate ID   | 271439           |
|                                                           | Address        | 4124 GREENWAY DR |
|                                                           | Property Class | 501 FEDERAL      |
|                                                           | Neighborhood   | 1100             |
|                                                           | Deeded Acres   | 1.6100           |

### Land Details

| Legal Description |                                                                                 |  |
|-------------------|---------------------------------------------------------------------------------|--|
| Line              | Description                                                                     |  |
| 1                 | SubdivisionName TVA MAINTENANCE FACILITY FINAL PLAT LowLot 1R1 HighLot LowBlock |  |
| 2                 | HighBlock Dimensions 339.20 X 425.06 X IRR                                      |  |

# PROPERTY ASSESSOR'S OFFICE - KNOX COUNTY, TENNESSEE MAP DEPARTMENT - OWNERSHIP CARD

ACTIVE NORMAL 08/28/2020 Insert Group **District** Мар **Parcel** Ward **Property Location** В 4.01 33 4124 GREENWAY DR 59 Subdivision Block Lot Plat Dimensions ( shown in ft. ) Acreage 202002260056820 1R1-339.20 X 425.06 X IRR TVA MAINTENANCE FACILITY 1.61 - A.C. Deeded FINAL PLAT - A.C. Calculated Sale Date Book Sale Price Mailing Address Owner Page USA TVA POWER CONST 400 MAIN ST KNOXVILLE, TN 37902 Remarks ADD(2021) Parent Parcel Parent Instrument Number 059JB004 Previous Parcel (Split From) Next Parcel ( Merged Into ) 059JB004