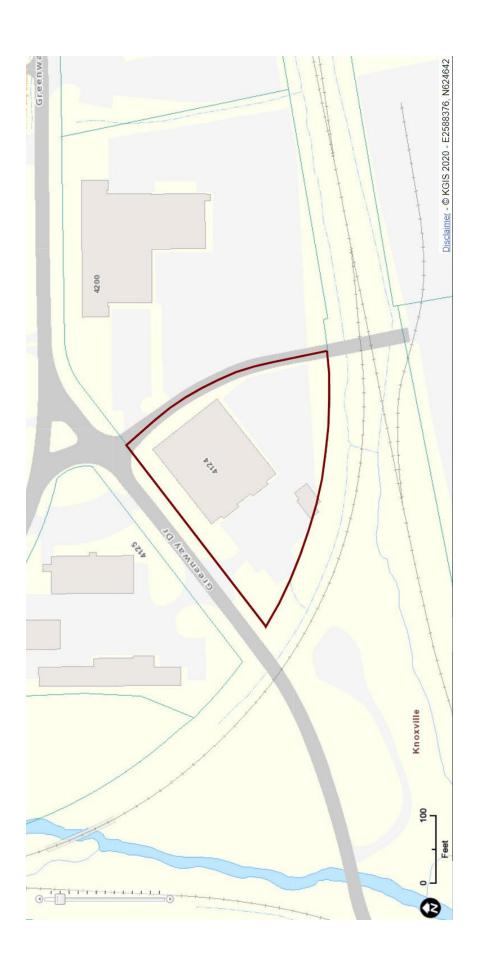

### Parcel 059JB00401 - Property Map and Details Report

### **Owner Information**

400 MAIN ST

Site Address: 4124 GREENWAY DR KNOXVILLE - 37918

GOVERNMENT OFFICE/FACILITY

Site Name: TVA POWER STORES WAREHOUSE

KNOXVILLE, TN 37902
The owner information shown in

USA TVA POWER CONST

# **Knox County, Tennessee**

| Property Detail                                           |                |                  |
|-----------------------------------------------------------|----------------|------------------|
|                                                           | Property ID    | 059JB00401       |
| USA TVA POWER CONST<br>400 MAIN ST<br>KNOXVILLE, TN 37902 | Alternate ID   | 271439           |
|                                                           | Address        | 4124 GREENWAY DR |
|                                                           | Property Class | 501 FEDERAL      |
|                                                           | Neighborhood   | 1100             |
|                                                           | Deeded Acres   | 1.6100           |