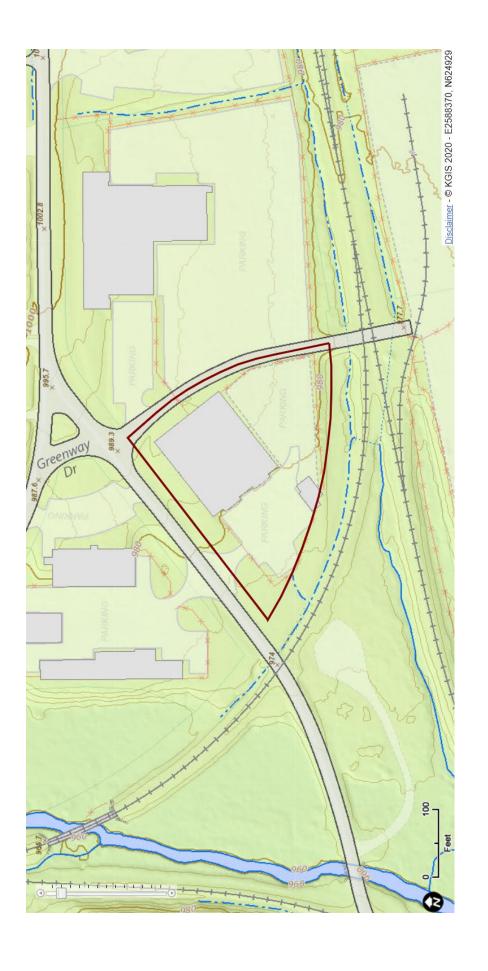

### Parcel 059JB00401 - Property Map and Details Report

### **Owner Information**

400 MAIN ST

Site Address: 4124 GREENWAY DR KNOXVILLE - 37918

GOVERNMENT OFFICE/FACILITY

Site Name: TVA POWER STORES WAREHOUSE

KNOXVILLE, TN 37902
The owner information shown in

USA TVA POWER CONST

# **Knox County, Tennessee**

| Property Detail                                           |                |                  |
|-----------------------------------------------------------|----------------|------------------|
|                                                           | Property ID    | 059JB00401       |
| USA TVA POWER CONST<br>400 MAIN ST<br>KNOXVILLE, TN 37902 | Alternate ID   | 271439           |
|                                                           | Address        | 4124 GREENWAY DR |
|                                                           | Property Class | 501 FEDERAL      |
|                                                           | Neighborhood   | 1100             |
|                                                           | Deeded Acres   | 1.6100           |