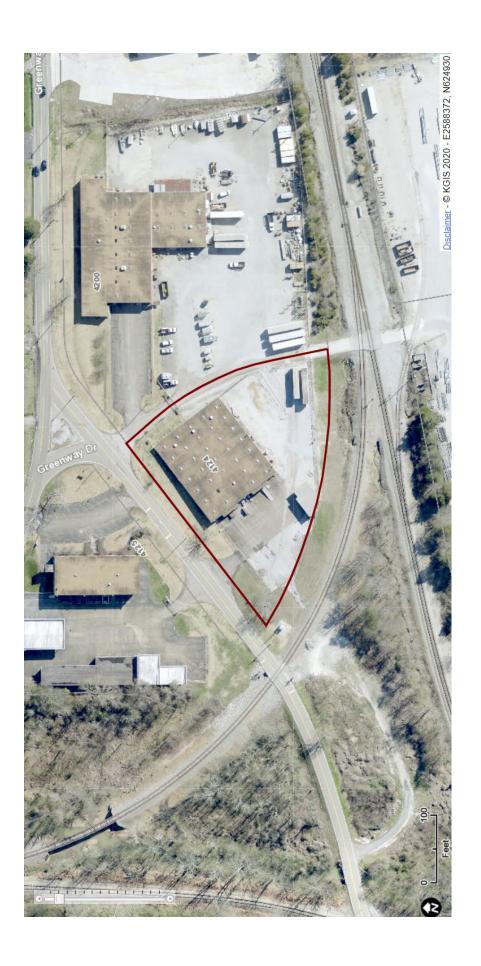

### Parcel 059JB00401 - Property Map and Details Report

### **Owner Information**

400 MAIN ST

Site Address: 4124 GREENWAY DR KNOXVILLE - 37918

GOVERNMENT OFFICE/FACILITY

Site Name: TVA POWER STORES WAREHOUSE

KNOXVILLE, TN 37902
The owner information shown in

USA TVA POWER CONST

# **Knox County, Tennessee**

| Property Detail                                           |                |                  |
|-----------------------------------------------------------|----------------|------------------|
|                                                           | Property ID    | 059JB00401       |
| USA TVA POWER CONST<br>400 MAIN ST<br>KNOXVILLE, TN 37902 | Alternate ID   | 271439           |
|                                                           | Address        | 4124 GREENWAY DR |
|                                                           | Property Class | 501 FEDERAL      |
|                                                           | Neighborhood   | 1100             |
|                                                           | Deeded Acres   | 1.6100           |