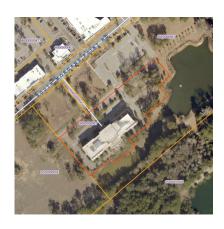

## **Property Overview**

- 2.67 Acres
- Approximately 45,000 Square Feet
- Prime Location
- Located In The Market at Oakland
- Now Considering Offers

The Swicegood Group, Inc. is an independent contractor to the US Marshals, engaged to provide services to the U.S. Marshals in connection with the management and marketing of, and to facilitate sale of seized properties; and, neither The Swicegood Group, Inc. nor any of its employees, subcontractors, or agents have any actual or apparent authority to make or accept offers on behalf of The U.S. Marshals or to bind the U.S. Marshals to any term or condition of any transaction involving or related to any U.S. Marshals property. The U.S Marshals is bound by the terms or conditions of any transaction involving or related to any U.S. Marshals property only upon the written approval of the transaction and the execution of the transactional documents by a U.S Marshals employee with the appropriate level of delegated authority for such matters.