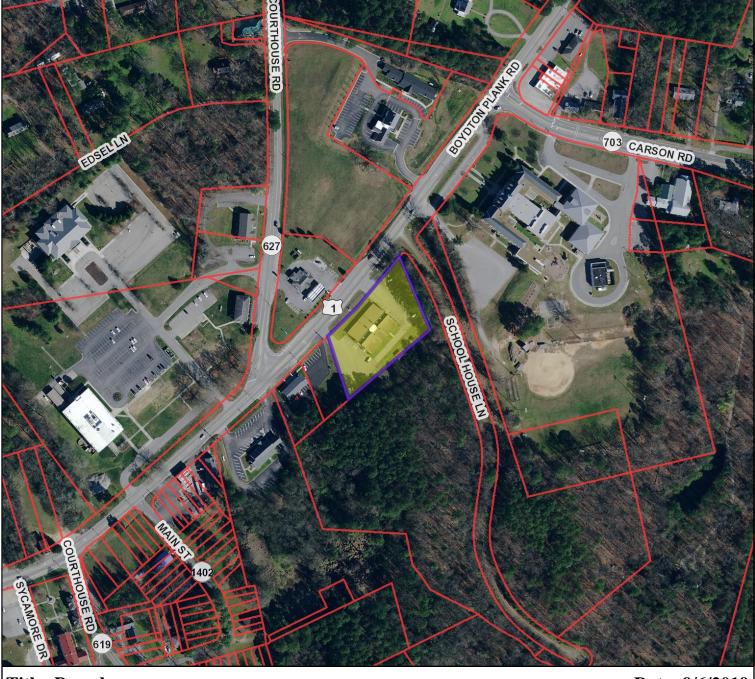

# Dinwiddie County, Virginia

**Tax Map #:** 45D-1-12B

#### General

Property Owner: PERROTTI MANAGEMENT LLC

Owner Address Address: 1623 FALLEN TIMBER TR

POWHATAN, VA 23139

**Legal Description:** U S RT 1

PARCEL D & E 45D-(1)-12B

**Zoning:** *N/A* 

Year Built: N/A

Acreage: 1.54

Deed Book: 712

Deed Page: 421

Plat Book: 712

Plat Page: 421

#### **Site Information**

**Land Value:** \$115,500

**Improvement Value:** \$448,400

**Total Value:** \$563,900

### **Legend**

County Boundaries
Parcels

Feet 0 100 200 300 400 Title: Parcels Date: 9/6/2019

DISCLAIMER: This drawing is neither a legally recorded map nor a survey and is not intended to be used as such. The information displayed is a compilation of records, information, and data obtained from various sources, and Dinwiddie County is not responsible for its accuracy or how current it may be.