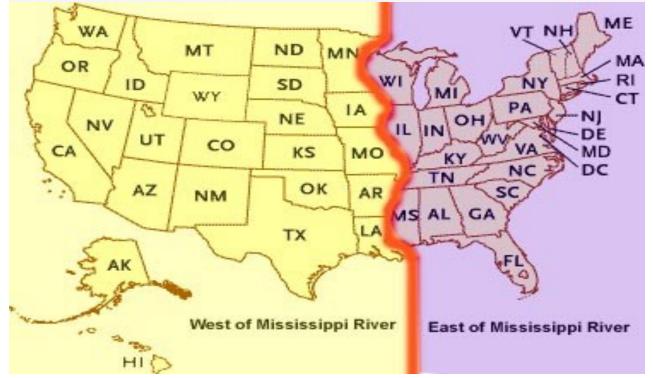

## Swicegood Auction Chart

| Ship Code  | East Coast | West Coast |
|------------|------------|------------|
| # <b>1</b> | \$106.00   | \$155.00   |
| #2         | \$29.00    | \$44.00    |
| #3         | \$56.00    | \$102.00   |
| # <b>4</b> | \$12.00    | \$18.00    |
| #5         | Custom     | Custom     |

Ship Codes listed above are UP TO that shown amount. Shipping costs may be less, but will not exceed amounts shown.

Some larger items may require custom shipping fees. Ship code #5 Will be indicated on those items for bid.