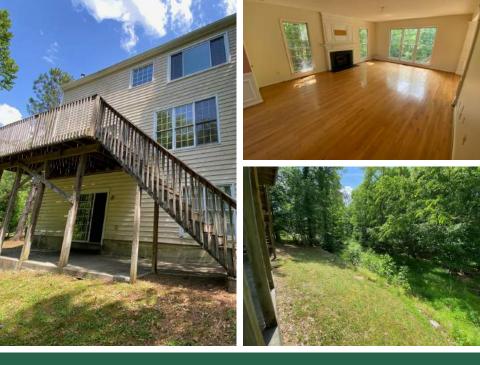

## DELIGHTFUL TRADITIONAL HOME

IN DURHAM, NC

This two story home sits in a peaceful area of Durham, NC. This cul-de-sac lot has a secluded back yard that overlooks a beautiful creek. Don't miss this opportunity!

- 1,938 SQ/FT
- ✓ 3 BED / 1.5 BATHS
- SPACIOUS GARAGE
- .26 ACRE LOT
- CUL-DE-SAC LOT