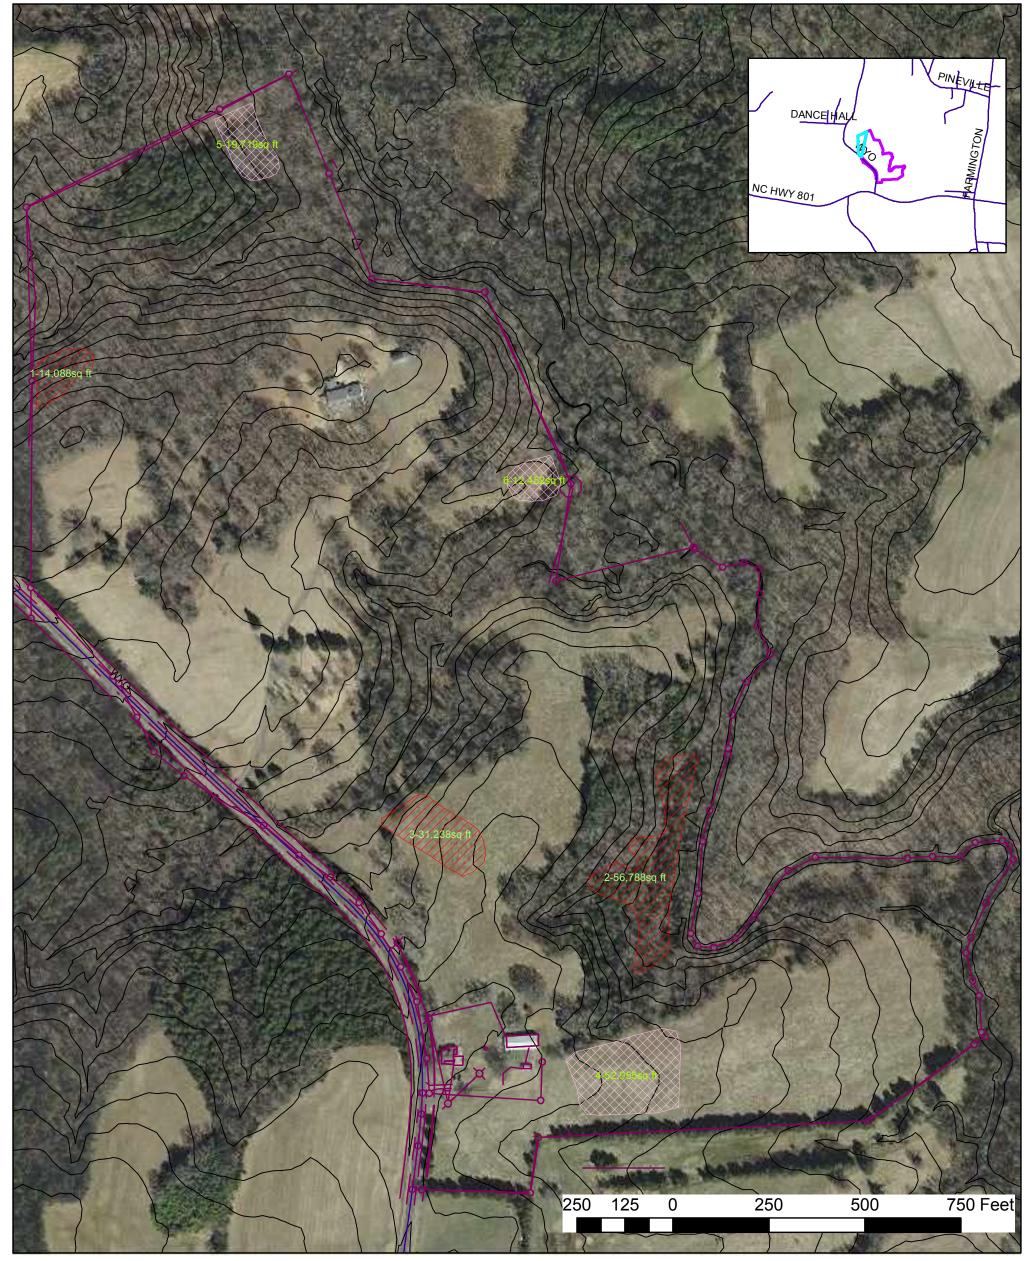

## 8002 Linville Rd Suite C2 Oak Ridge NC 27310

Suitable for preliminary planning purposes only. All lots will require approval by the county health department on a lot by lot basis. This map E should be used as a general guide, some adjustments will be necessary in the field due to soil variability and topographic irregularities. This map only reflects existing soil suitability for on-site spetic tank systems! Map not valid without accompanying report.

## Legend

Possible Areas

usable Areas

Job # 893 Project Manager JL Beeson Date August 20th, 2017 Client Mark Walton County Davie Road 240 Wyo Rd NC PIN 5843103800

— waltonbound