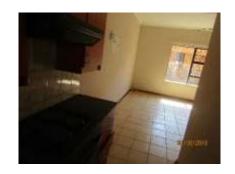

## **PROPERTY DESCRIPTION**

The property is in a three-storey building with the floor area of 33 m2, Spacious Bachelor apartment right next to Potchefstroom Boys High School. The Complex is well taken care of and has a 24hour security and which includes the following features:

- Open Bachelor flat with Lounge
- Kitchen with build-in cupboards
- Shower with Toilet
- Communal swimming pool and braai area
- 1 Carpot
- Prepaid electricity

# **PHOTOS**