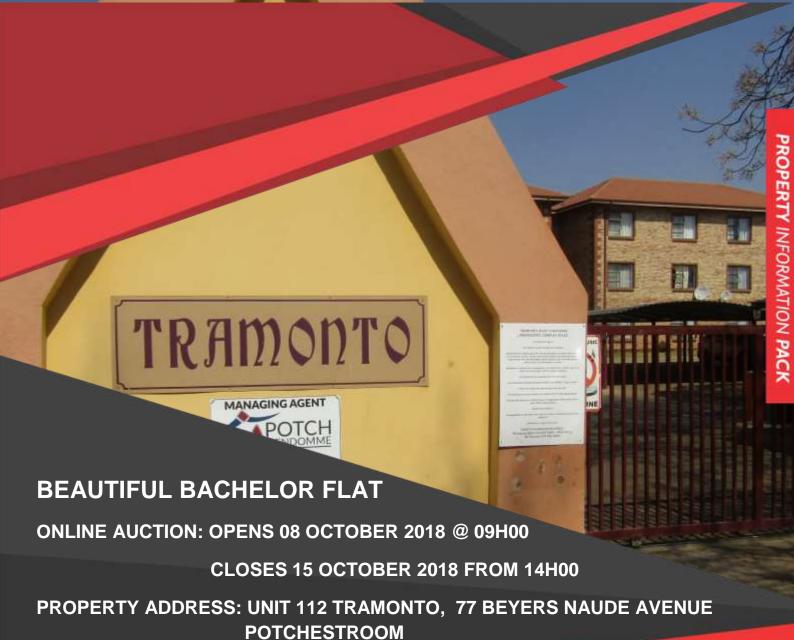

## **PROPERTY DESCRIPTION**

The property is in a three-storey building with the floor area of 33 m2, Spacious Bachelor apartment right next to Potchefstroom Boys High School. The Complex is well taken care of and has a 24hour security and which includes the following features:

- Open Bachelor flat with Lounge
- Kitchen with build-in cupboards
- Shower with Toilet
- Communal swimming pool and braai area
- 1 Carpot
- Prepaid electricity