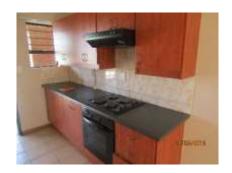

## **PROPERTY DESCRIPTION**

The property is in a three-storey building with the floor area of 33 m2, Spacious Bachelor apartment right next to Potchefstroom Boys High School. The Complex is well taken care of and has a 24hour security and which includes the following features:

- Open Bachelor flat with Lounge
- Kitchen with build-in cupboards
- Shower with Toilet
- Communal swimming pool and braai area
- 1 Carpot
- Prepaid electricity

# **PHOTOS**