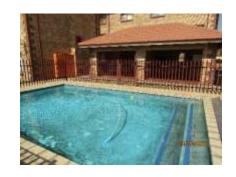

- Open Bachelor flat with Lounge
- Kitchen with build-in cupboards
- Shower with Toilet
- Communal swimming pool and braai area
- 1 Carpot
- Prepaid electricity

# **PHOTOS**