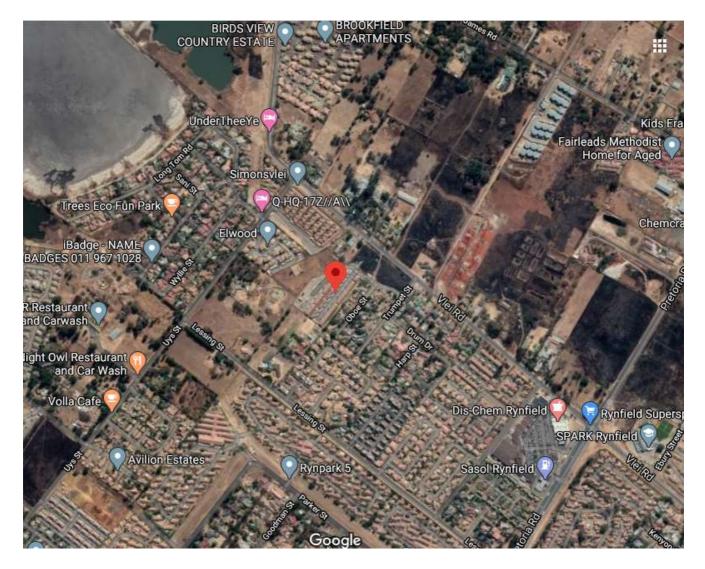

|
| Rynfield Terrance - South                                                              | ShoppingCentre                                      | 0.74 km                       |                                                                                                              |                                  |                               |
| Rynfield Shopping Centre                                                               | ShoppingCentre                                      | 1.63 km                       |                                                                                                              |                                  |                               |



# **PROPERTY PHOTOGRAPHS**





### LOCATION MAP



### **AERIAL MAP**