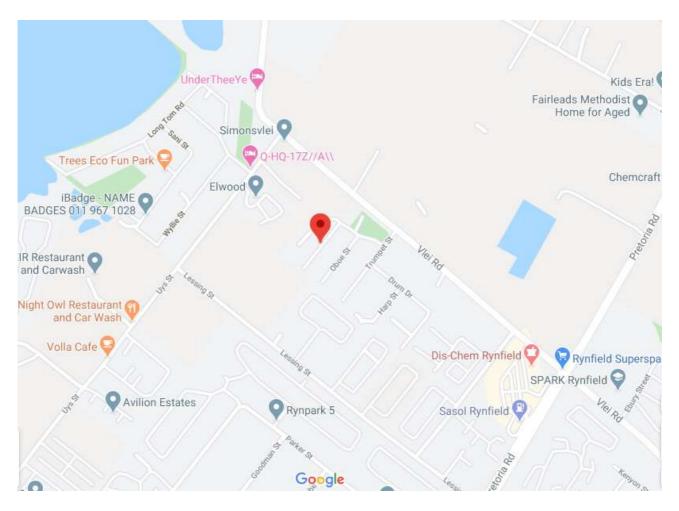

|                               |
| Rynfield Terrance - South                                                              | ShoppingCentre                                      | 0.74 km                       |                                                                                                              |                                  |                               |
| Rynfield Shopping Centre                                                               | ShoppingCentre                                      | 1.63 km                       |                                                                                                              |                                  |                               |



# **PROPERTY PHOTOGRAPHS**





### LOCATION MAP



### **AERIAL MAP**