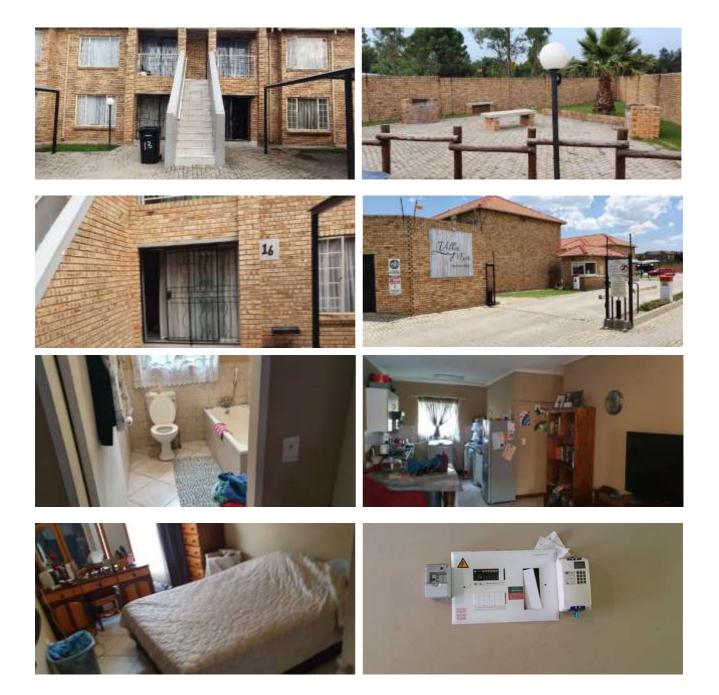

# **PROPERTY PHOTOGRAPHS**

#### Features

3 Bedrooms (1 en-suite)

Kitchen

Bathroom

Lounge

External feature

Carport

#### Additional features

Communal Braai Area Built in Cupboards Prepaid Electricity