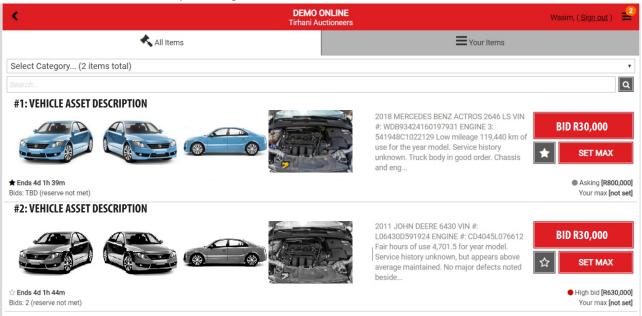

# CREATING YOUR BASKET LIST

You can use the "favourite list" to create a basket of the assets you are interested in and keep track of.

Click on the star tab.

Select "Your items" to view all the assets you are interested in.

\* This function eliminates the hassle of viewing all the assets on auction, and only keep track of your interests.

### AUTOMATED BIDDING

For those who do not have the time for the auction to conclude, due to work or personal constraints, we have a fantastic tool to assist you.

• Click the "SET MAX" tab.

This gives you the buyer, an added advantage of allowing the system to automatically place bids on your behalf until it reaches the amount set as "max bid".

If the bidding goes beyond the set max bid, the bidder will be required to either place manual bids or alternatively reset the max bid to a higher nominated price.

2 Insert your amount.

3 Click place bid.

## VIEW ASSETS & PLAY VIDEOS

When interested in a particular asset, you can enlarge the images or play the video of that particular asset.

Click on the asset description to get more info.

Watch the video or select image to expand to a separate tab.