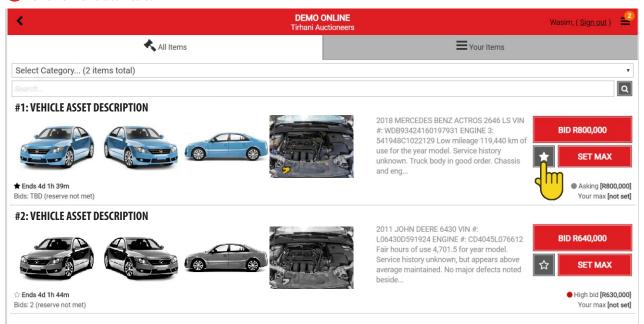

# CREATING YOUR BASKET LIST

You can use the "favourite list" to create a basket of the assets you are interested in and keep track of.

Click on the star tab.

Select "Your items" to view all the assets you are interested in.

\* This function eliminates the hassle of viewing all the assets on auction, and only keep track of your interests.

### AUTOMATED BIDDING

For those who do not have the time for the auction to conclude, due to work or personal constraints, we have a fantastic tool to assist you.

• Click the "SET MAX" tab.

This gives you the buyer, an added advantage of allowing the system to automatically place bids on your behalf until it reaches the amount set as "max bid".

If the bidding goes beyond the set max bid, the bidder will be required to either place manual bids or alternatively reset the max bid to a higher nominated price.

2 Insert your amount.

3 Click place bid.

\* **Please note:** If you place bids on more than one asset, on conclusion of the auction, if you are the successful bidder on multiple assets, you will be liable and invoiced on all assets won. **No exceptions.** 

## VIEW ASSETS & PLAY VIDEOS

When interested in a particular asset, you can enlarge the images or play the video of that particular asset.

Click on the asset description to get more info.

Watch the video or select image to expand to a separate tab.