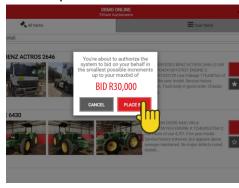

If the bidding goes beyond the set max bid, the bidder will be required to either place manual bids or alternatively reset the max bid to a higher nominated price.

2 Insert your amount.

3 Click place bid.