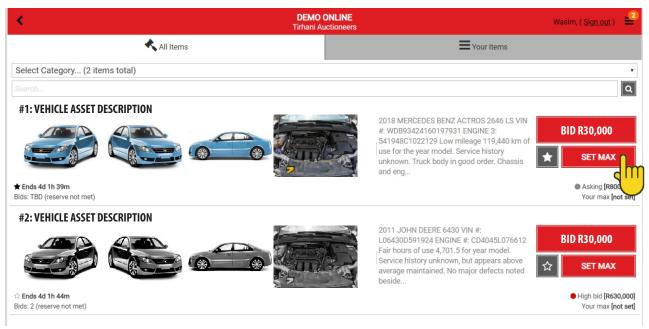

### AUTOMATED BIDDING

For those who do not have the time for the auction to conclude, due to work or personal constraints, we have a fantastic tool to assist you.

• Click the "SET MAX" tab.

This gives you the buyer, an added advantage of allowing the system to automatically place bids on your behalf until it reaches the amount set as "max bid".

If the bidding goes beyond the set max bid, the bidder will be required to either place manual bids or alternatively reset the max bid to a higher nominated price.

2 Insert your amount.

3 Click place bid.