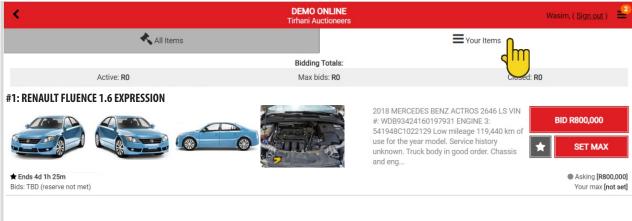

# CREATING YOUR BASKET LIST

You can use the "favourite list" to create a basket of the assets you are interested in and keep track of.

Click on the star tab.

Select "Your items" to view all the assets you are interested in.

\* This function eliminates the hassle of viewing all the assets on auction, and only keep track of your interests.