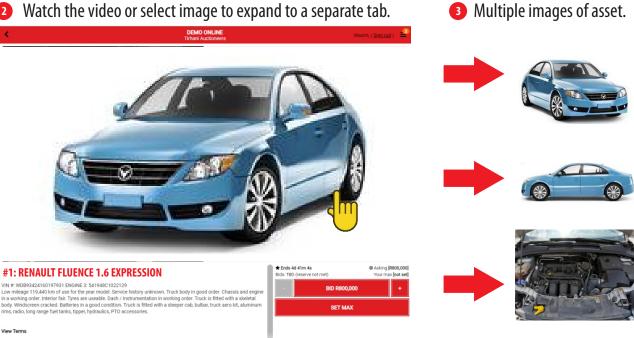

## VIEW ASSETS & PLAY VIDEOS

When interested in a particular asset, you can enlarge the images or play the video of that particular asset.

Click on the asset description to get more info.

Watch the video or select image to expand to a separate tab.