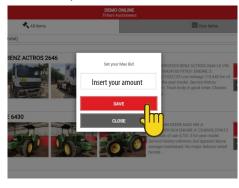

### AUTOMATED BIDDING

For those who do not have the time for the auction to conclude, due to work or personal constraints, we have a fantastic tool to assist you.

• Click the "SET MAX" tab.

This gives you the buyer, an added advantage of allowing the system to automatically place bids on your behalf until it reaches the amount set as "max bid".

If the bidding goes beyond the set max bid, the bidder will be required to either place manual bids or alternatively reset the max bid to a higher nominated price.

2 Insert your amount.

3 Click place bid.