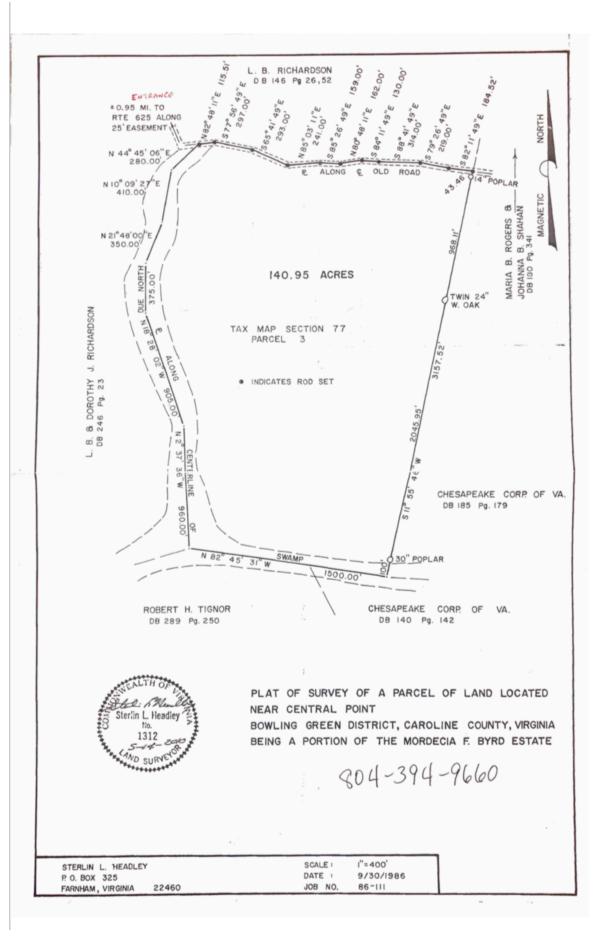

## **Description**

140.95 +/- acres in Caroline County, VA (address is for GPS purposes ONLY...property is located near this address)

Great opportunity for hunting & recreational use!!

Soil work was previously done for a 4 BR perk site

- 140.95 +/- acres of wooded land
- This property would make a wonderful purchase for water fowl & deer hunting and other recreational uses
- Bordered on two sides by the Mattaponi River (marsh land). Wooded & agricultural land borders the property
- Game patches, roads and shooting lanes have been established
- Soil work has previously been done for a 4 bedroom conventional perk
- Electricity is available to the property via Rappahannock Electric
- The property is not currently in forestry use; however, it is eligible (per the Forestry Department & Caroline County)
- To view plat, REC, Forestry and Soil/Septic information, please click on the "Documents" tab above
- Tax Map: 77-1-3; Central Point Plat A-314; Zoning: RP; Yearly County real estate taxes: \$1,671.62
- Only \$100,000 Starting Bid!!