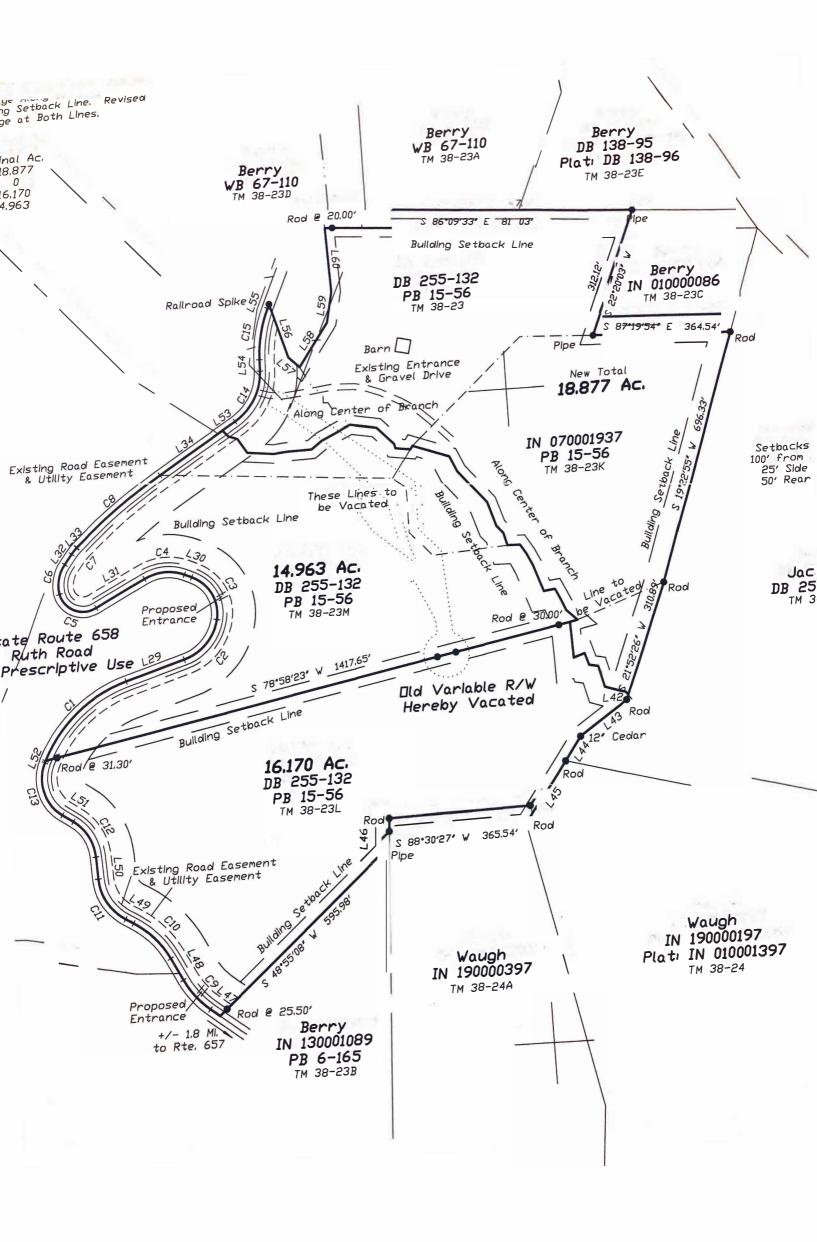

**Property Location** 5919 Ruth Road, Madison VA 22727

Auction Date & Time Auction conducted onsite September 4 @ 2:30PM EDT

Move-in ready custom built 3 BR/3 full and 2 half BA log home on 18.77 +/- acres (5,576 +/- finished sf.; 3,546 +/- sf. unfinished basement)

## **Description**

Desiring to downsize, our sellers have contracted us to market and sell this amazing and beautiful property in Madison County, VA. The custom built home speaks for itself, and the spacious garage/workshop, guest cottage/office and 4 stall barn gives this property wonderful at home business potential. If you desire more land, you will have the opportunity to also purchase 2 adjacent land parcels of 14 & 16 acres. Bid live onsite or live online and own this piece of heaven!!

- Tax Map: 38-23K; Deed Book: 255-132; Zoning: C; Yearly County real estate taxes: \$7,614.64; Home built in 2006
- Only \$350,000 Starting Bid!!

## **Description**

14.96 +/- Acres of Buildable Land in Madison County, VA Opportunity to also purchase an adjacent 16 acre parcel and 18 acres w/home if you desire!!

## Only \$25,000 Starting Bid!!

- 14.963 +/- acres of buildable land in Madison County, VA
- Motocross track on this tract and an adjacent 16 acre parcel that you can purchase as well!
- Tax Map: 38-23M; Deed Book: 255-132; Zoning: C; Yearly County real estate taxes: \$1,000.96

## **Description**

14.96 +/- Acres of Buildable Land in Madison County, VA Opportunity to also purchase an adjacent 16 acre parcel and 18 acres w/home if you desire!!

Only \$25,000 Starting Bid!!

- 16.17 +/- acres of buildable land in Madison County, VA
- Motocross track on this tract and an adjacent 14 acre parcel that you can purchase as well!
- Tax Map: 38-23L; Deed Book: 255-132; Zoning: C; Yearly County real estate taxes: \$1,234.99