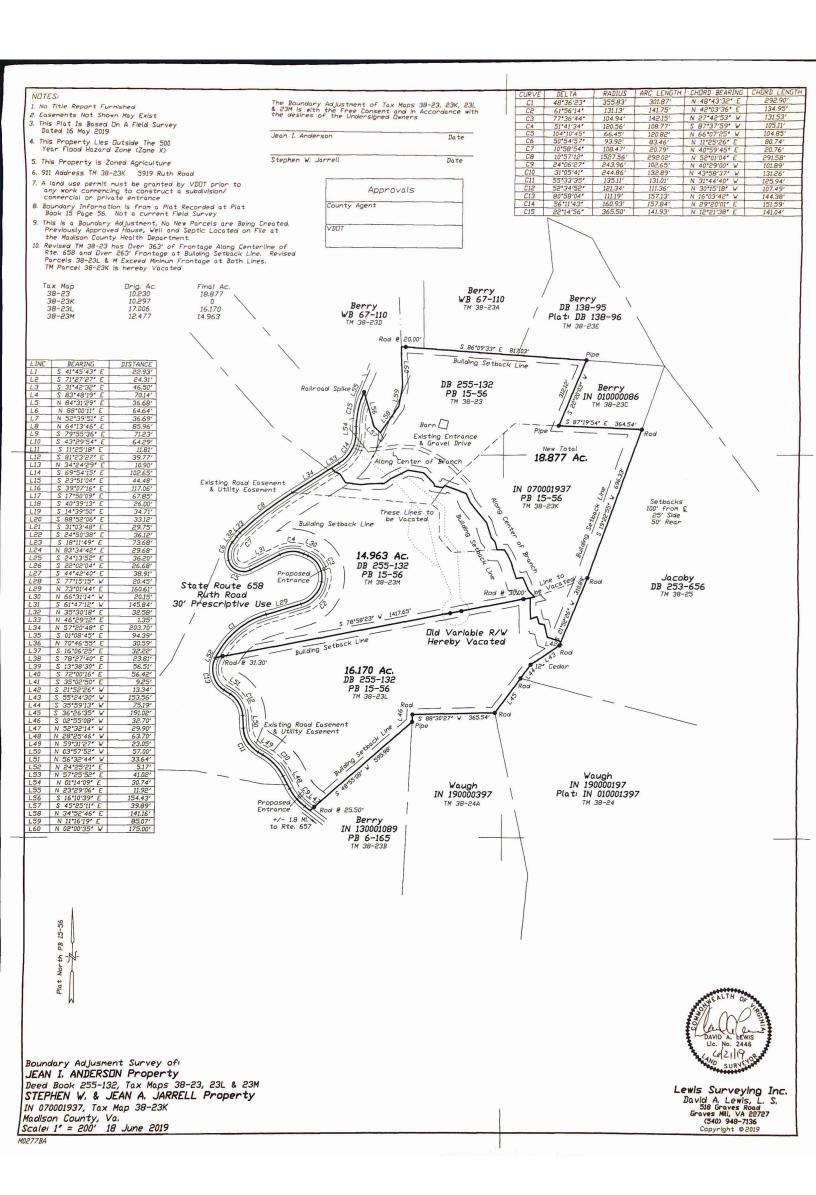

**Property Location** 5919 Ruth Road, Madison VA 22727

Auction Date & Time Auction conducted onsite September 4 @ 2:30PM EDT

Move-in ready custom built 3 BR/3 full and 2 half BA log home on 18.77 +/- acres (5,576 +/- finished sf.; 3,546 +/- sf. unfinished basement)

## **Description**

Desiring to downsize, our sellers have contracted us to market and sell this amazing and beautiful property in Madison County, VA. The custom built home speaks for itself, and the spacious garage/workshop, guest cottage/office and 4 stall barn gives this property wonderful at home business potential. If you desire more land, you will have the opportunity to also purchase 2 adjacent land parcels of 14 & 16 acres. Bid live onsite or live online and own this piece of heaven!!

- Tax Map: 38-23K; Deed Book: 255-132; Zoning: C; Yearly County real estate taxes: \$7,614.64; Home built in 2006
- Only \$350,000 Starting Bid!!

## **Description**

14.96 +/- Acres of Buildable Land in Madison County, VA Opportunity to also purchase an adjacent 16 acre parcel and 18 acres w/home if you desire!!

## Only \$25,000 Starting Bid!!

- 14.963 +/- acres of buildable land in Madison County, VA
- Motocross track on this tract and an adjacent 16 acre parcel that you can purchase as well!
- Tax Map: 38-23M; Deed Book: 255-132; Zoning: C; Yearly County real estate taxes: \$1,000.96

## **Description**

14.96 +/- Acres of Buildable Land in Madison County, VA Opportunity to also purchase an adjacent 16 acre parcel and 18 acres w/home if you desire!!

Only \$25,000 Starting Bid!!

- 16.17 +/- acres of buildable land in Madison County, VA
- Motocross track on this tract and an adjacent 14 acre parcel that you can purchase as well!
- Tax Map: 38-23L; Deed Book: 255-132; Zoning: C; Yearly County real estate taxes: \$1,234.99